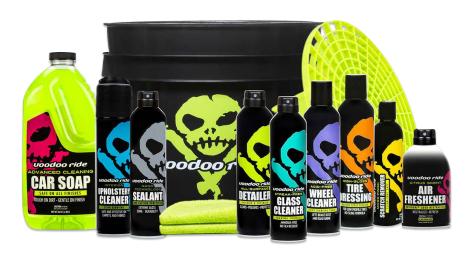

#### VOODOO RIDE CAR CARE WASH BUCKET DETAILING KIT

The Voodoo Ride Car Care Wash Bucket Detailing Kit comes with 13 different products that are designed to clean, polish and protect your vehicle. The products are easy to use and have unique features that simplify the auto detailing process.