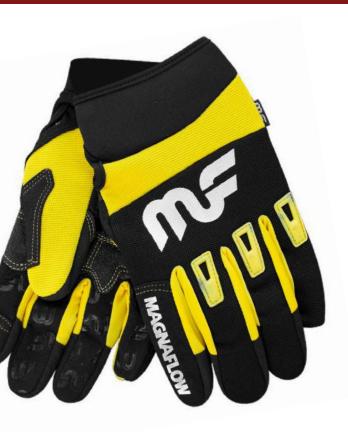

#### MAGNAFLOW SMART TOUCH MECHANIC GLOVES

The official MagnaFlow mechanic gloves are built for the bold and made for any task. These mechanic gloves feature smart-touch functionality so you can still get work done while taking care of business.