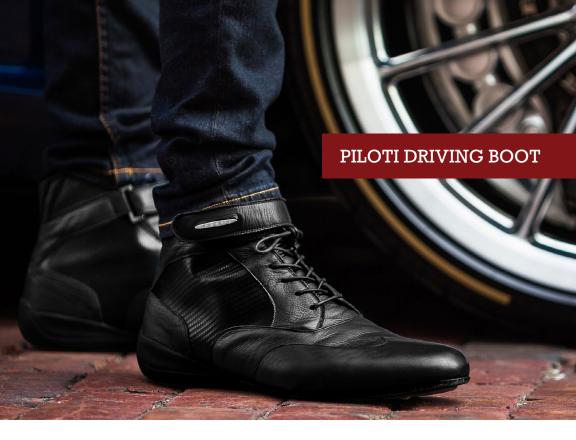

Inspired by the soft elegance of the Pagani Huayra Roadster, the Piloti Driving Boot is made from a one-of-a-kind combination of smooth, top grain Italian leather, carbon fiber paneling, and CNC anodized aluminum hardware. This special edition driving boot, limited to only 250 pairs worldwide, is a testament to the design and performance capabilities offered within Piloti's assortment.