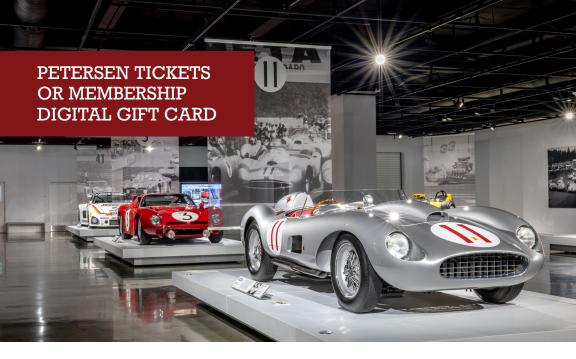

Located at the end of "Miracle Mile" and the third-most traveled intersection in Los Angeles, the museum appropriately uses the city as a prime example of the impact of the automobile on American life and culture. In the years since the Petersen Automotive Museum opened, the generosity of the donors has allowed the museum to increase its collection to more than 300 vehicles in addition to hundreds of complementary objects such as engines, parts, accessories, books, sales literature, photographs, and more.