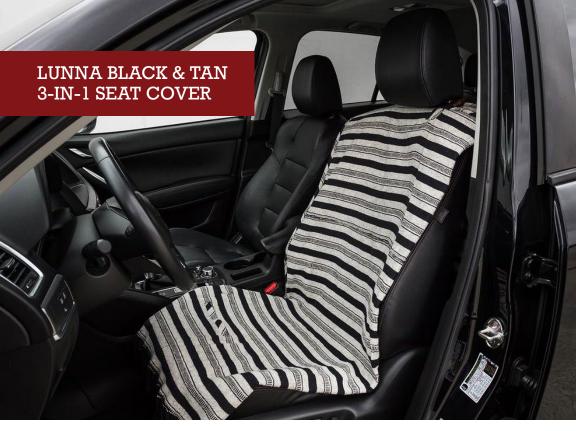

Whether you want to bring a bohemian chic look to your seats or love the idea of having a travel blanket at your fingertips, the 3-in-1 Seat Poncho is the perfect fit for your busy social life. Throw it over your front seat when not in use, grab it for your Sunday picnic brunch, or even wear it as your own poncho when the movie-in-the-park nights get chilly.