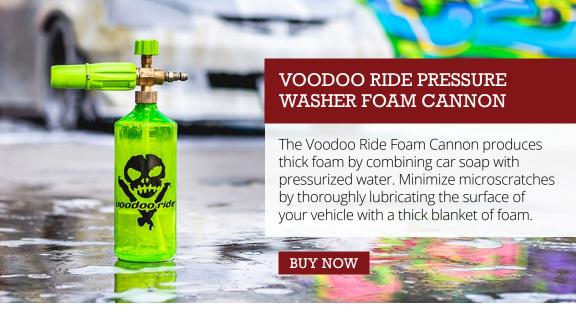

#### VOODOO RIDE CAR CARE WASH BUCKET DETAILING KIT

The Voodoo Ride Car Care Wash Bucket Detailing Kit comes with 13 different products that are designed to clean, polish and protect your vehicle. The products are easy to use and have unique features that simplify the auto detailing process.