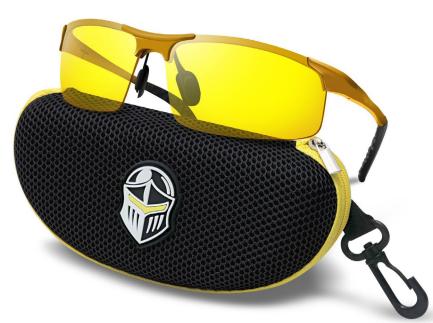

#### BLUPOND NIGHT DRIVING GLASSES

The yellow-tinted Knight Visor glasses are designed to transform your vision to the most balanced yellow view using blue-light polarization. Glaring blue and white lights on the road can be dangerous, but the yellow filter minimizes glare contrast and permits enough light for optimal visibility at night.